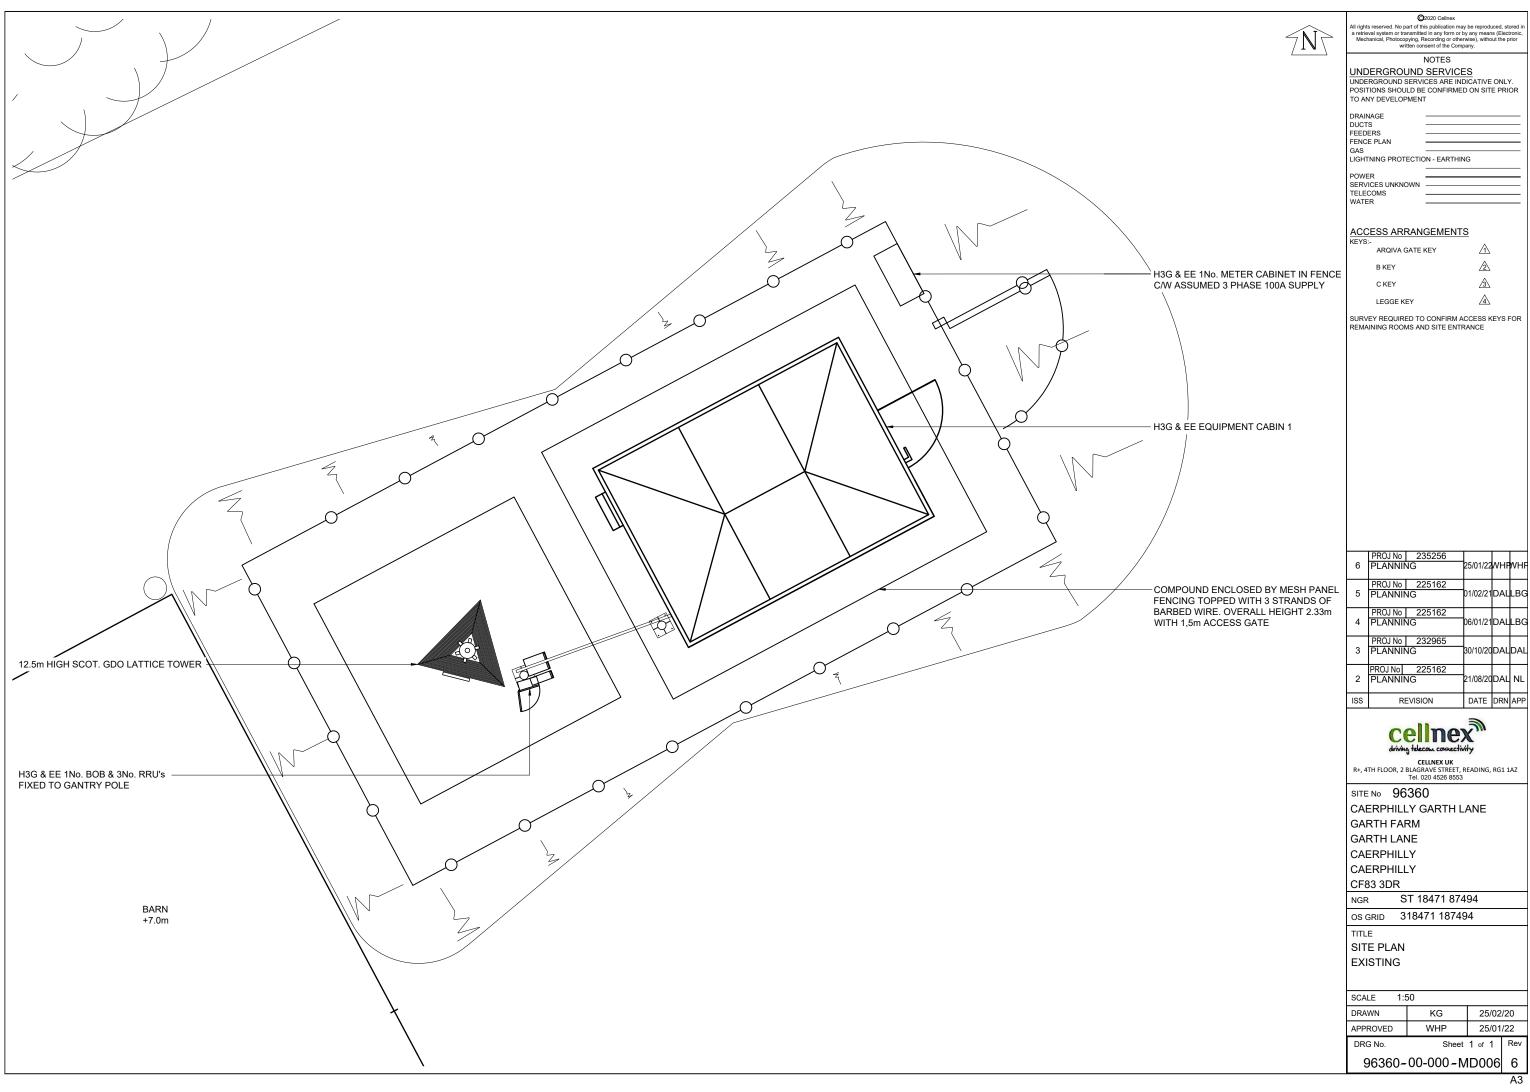

Proposed upgrade to the existing telecommunications apparatus. Proposed EE 1No. UHF GPS Module at 15.5m mean to be installed. Proposed EE 3No. CommScope RRZZHHTT-65B-R6H4 Antennas at 14.0m mean to be installed. Proposed EE 1No. Airi Cabinet to be installed. Proposed EE 6No. Mk2 BOB's to be installed. Proposed EE 3No. ERS to be installed. Proposed H3G & EE1No. Eltek EF2S PSU c/w 6No. Rectifiers to be installed. Proposed EE 3No. Multi-Mode Fibre Cables. Proposed Cables to utilise existing cable management. H3G 6No. LDF5-50 Feeders & H3G & EE 6No. LDF5-50 Feeders to be reused. H3G & EE 3No. AQU4518R0 Antennas at 14.0m MEAN to be removed. EE 6No. MHA's to be removed. EE 3No. RRU's to be removed. EE 2No. MK1 BOBs to be removed. EE 1No. 3900L Cabinet to be removed. H3G 1No. LAMBDA -48v PSU to be removed. EE 12No. LDF5-50 Feeders & 3No. Fibres to be removed and associated ancillary works (For full details please refer to the enclosed drawings).