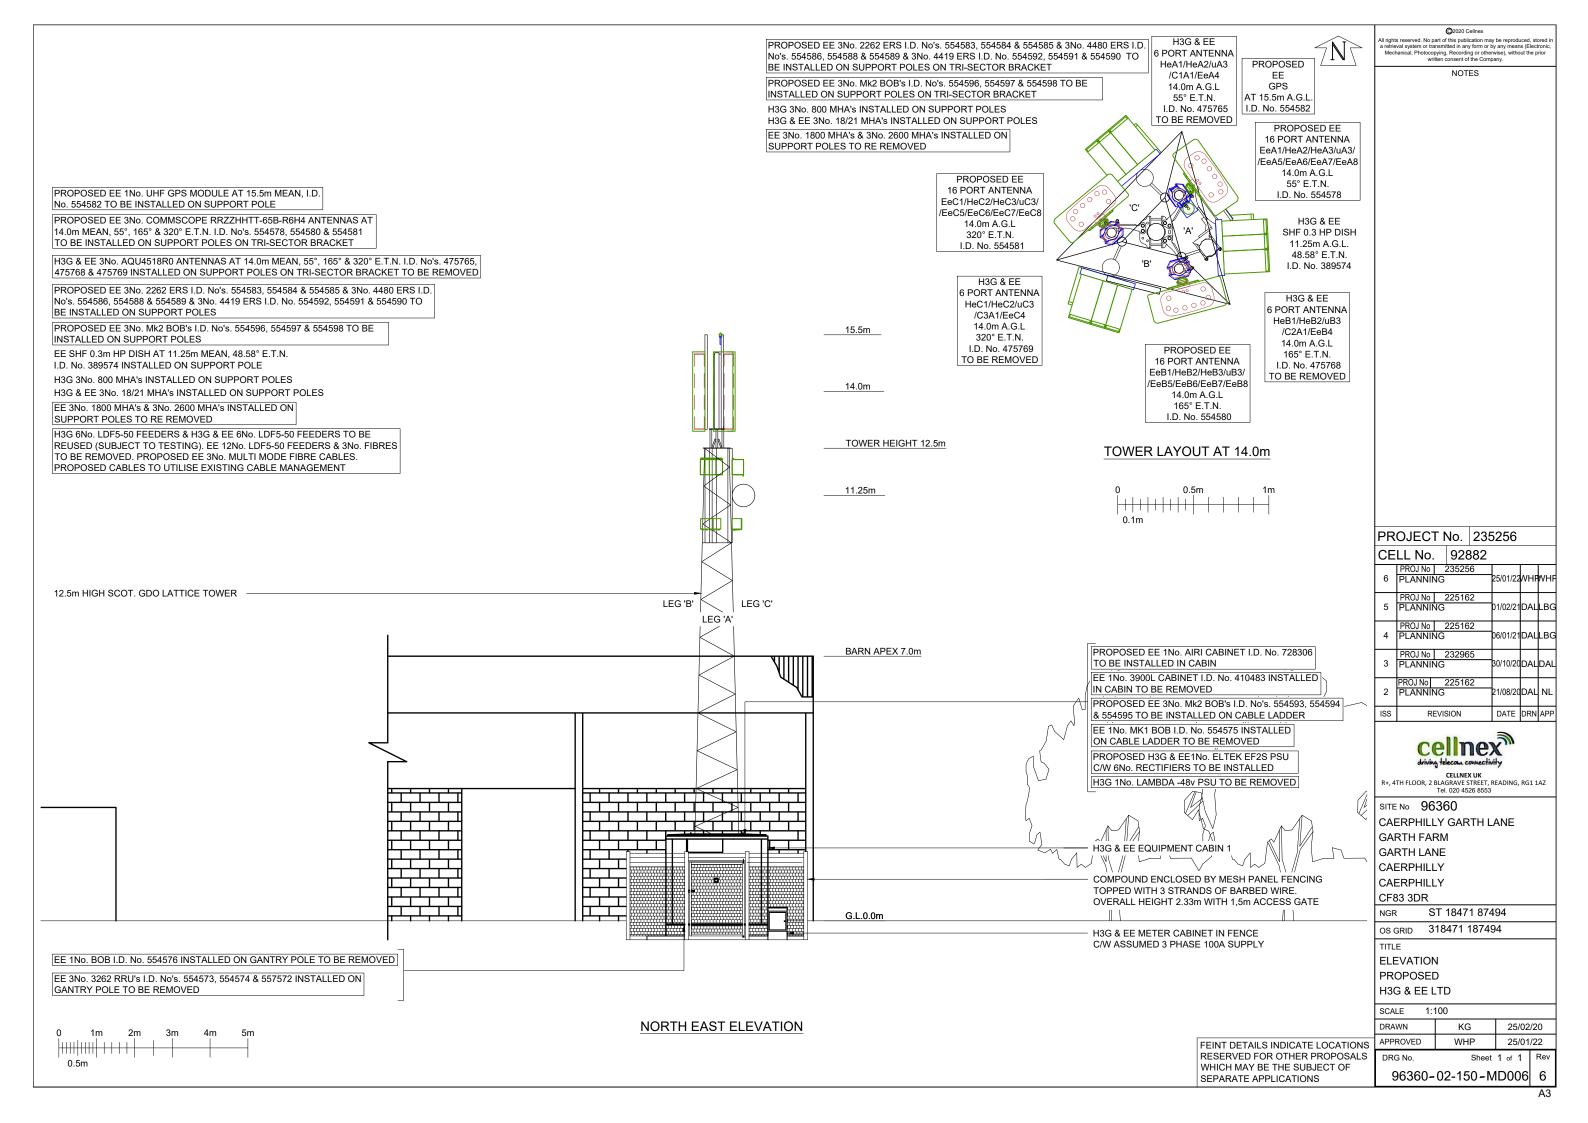

Proposed upgrade to the existing telecommunications apparatus. Proposed EE 1No. UHF GPS Module at 15.5m mean to be installed. Proposed EE 3No. CommScope RRZZHHTT-65B-R6H4 Antennas at 14.0m mean to be installed. Proposed EE 1No. Airi Cabinet to be installed. Proposed EE 6No. Mk2 BOB's to be installed. Proposed EE 3No. ERS to be installed. Proposed H3G & EE1No. Eltek EF2S PSU c/w 6No. Rectifiers to be installed. Proposed EE 3No. Multi-Mode Fibre Cables. Proposed Cables to utilise existing cable management. H3G 6No. LDF5-50 Feeders & H3G & EE 6No. LDF5-50 Feeders to be reused. H3G & EE 3No. AQU4518R0 Antennas at 14.0m MEAN to be removed. EE 6No. MHA's to be removed. EE 3No. RRU's to be removed. EE 2No. MK1 BOBs to be removed. EE 1No. 3900L Cabinet to be removed. H3G 1No. LAMBDA -48v PSU to be removed. EE 12No. LDF5-50 Feeders & 3No. Fibres to be removed and associated ancillary works (For full details please refer to the enclosed drawings).

NOTES

CABIN 1 H3G & EE EQUIPMENT PLAN

FEINT DETAILS INDICATE LOCATIONS
RESERVED FOR OTHER PROPOSALS
WHICH MAY BE THE SUBJECT OF
SEPARATE APPLICATIONS

|     | PROJ No  | 235256 |          |     |     |
|-----|----------|--------|----------|-----|-----|
| 6   | PLANNING |        | 25/01/22 | WHF | WHF |
|     |          | 225162 |          |     |     |
| 5   | PLANNING |        | 01/02/21 | DAL | LBG |
|     |          | 225162 |          |     |     |
| 4   | PLANNING |        | 06/01/21 | DAL | LBG |
|     |          | 232965 |          |     |     |
| 2   | PLANNING |        | 30/10/20 | DAL | DAL |
|     |          | 225162 |          |     |     |
|     | PLANNING |        | 21/08/20 | DAL | NL  |
| ISS | REVISION |        | DATE     | DRN | APP |
|     |          |        |          |     |     |

PROJECT No. | 235256 | CELL No. | 92882

driving telecons connectivity

CELLINEX UK

R+, 4TH FLOOR, 2 BIAGRAVE STREET, READING, RG1 1AZ
Tel. 020 4526 8553

SITE No 96360

CAERPHILLY GARTH LANE GARTH FARM

GARTH LANE CAERPHILLY

CAERPHILLY CF83 3DR

NGR ST 18471 87494 OS GRID 318471 187494

TITLE

EQUIPMENT PLAN PROPOSED

H3G & EE LTD

 SCALE
 1:25

 DRAWN
 KG
 25/02/20

 APPROVED
 WHP
 25/01/22

 DRG No.
 Sheet 1 of 1
 Rev

96360-02-101-MD006 6