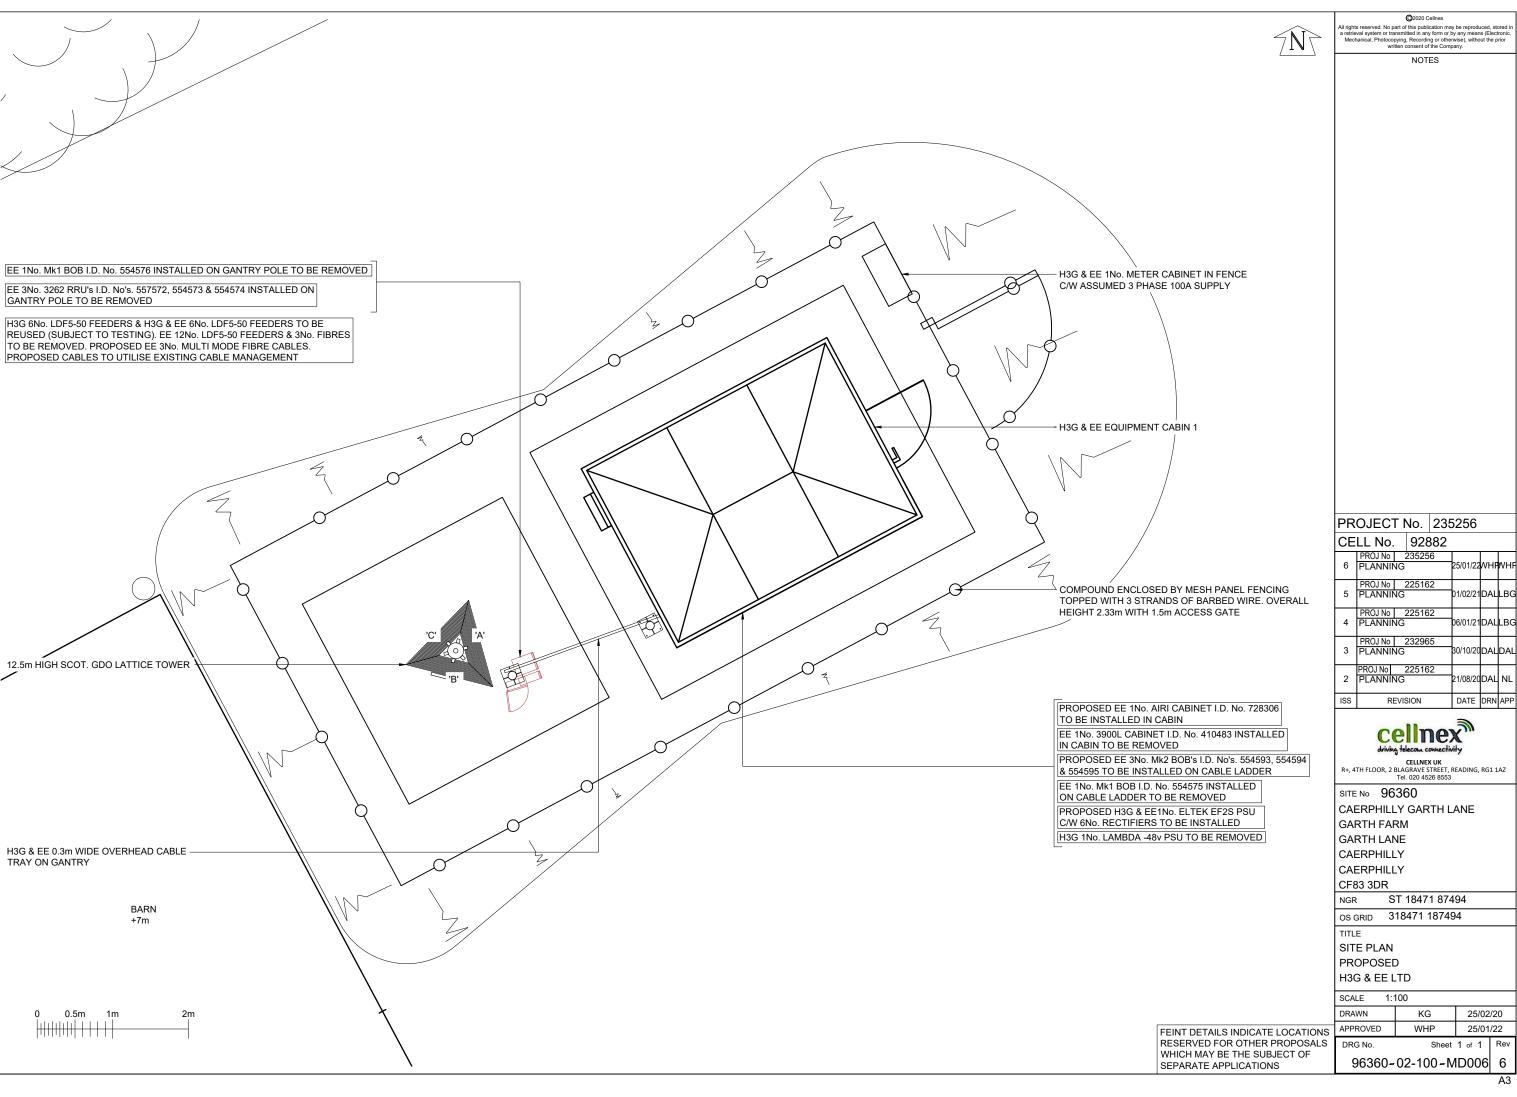

Proposed upgrade to the existing telecommunications apparatus. Proposed EE 1No. UHF GPS Module at 15.5m mean to be installed. Proposed EE 3No. CommScope RRZZHHTT-65B-R6H4 Antennas at 14.0m mean to be installed. Proposed EE 1No. Airi Cabinet to be installed. Proposed EE 6No. Mk2 BOB's to be installed. Proposed EE 3No. ERS to be installed. Proposed H3G & EE1No. Eltek EF2S PSU c/w 6No. Rectifiers to be installed. Proposed EE 3No. Multi-Mode Fibre Cables. Proposed Cables to utilise existing cable management. H3G 6No. LDF5-50 Feeders & H3G & EE 6No. LDF5-50 Feeders to be reused. H3G & EE 3No. AQU4518R0 Antennas at 14.0m MEAN to be removed. EE 6No. MHA's to be removed. EE 3No. RRU's to be removed. EE 2No. MK1 BOBs to be removed. EE 1No. 3900L Cabinet to be removed. H3G 1No. LAMBDA -48v PSU to be removed. EE 12No. LDF5-50 Feeders & 3No. Fibres to be removed and associated ancillary works (For full details please refer to the enclosed drawings).

NOTES

CABIN 1 H3G & EE EQUIPMENT PLAN

FEINT DETAILS INDICATE LOCATIONS
RESERVED FOR OTHER PROPOSALS
WHICH MAY BE THE SUBJECT OF
SEPARATE APPLICATIONS

|     | PROJ No  | 235256 |          |     |     |
|-----|----------|--------|----------|-----|-----|
| 6   | PLANNING |        | 25/01/22 | WHF | WHF |
|     |          | 225162 |          |     |     |
| 5   | PLANNING |        | 01/02/21 | DAL | LBG |
|     |          | 225162 |          |     |     |
| 4   | PLANNING |        | 06/01/21 | DAL | LBG |
|     |          | 232965 |          |     |     |
| 2   | PLANNING |        | 30/10/20 | DAL | DAL |
|     |          | 225162 |          |     |     |
|     | PLANNING |        | 21/08/20 | DAL | NL  |
| ISS | REVISION |        | DATE     | DRN | APP |
|     |          |        |          |     |     |