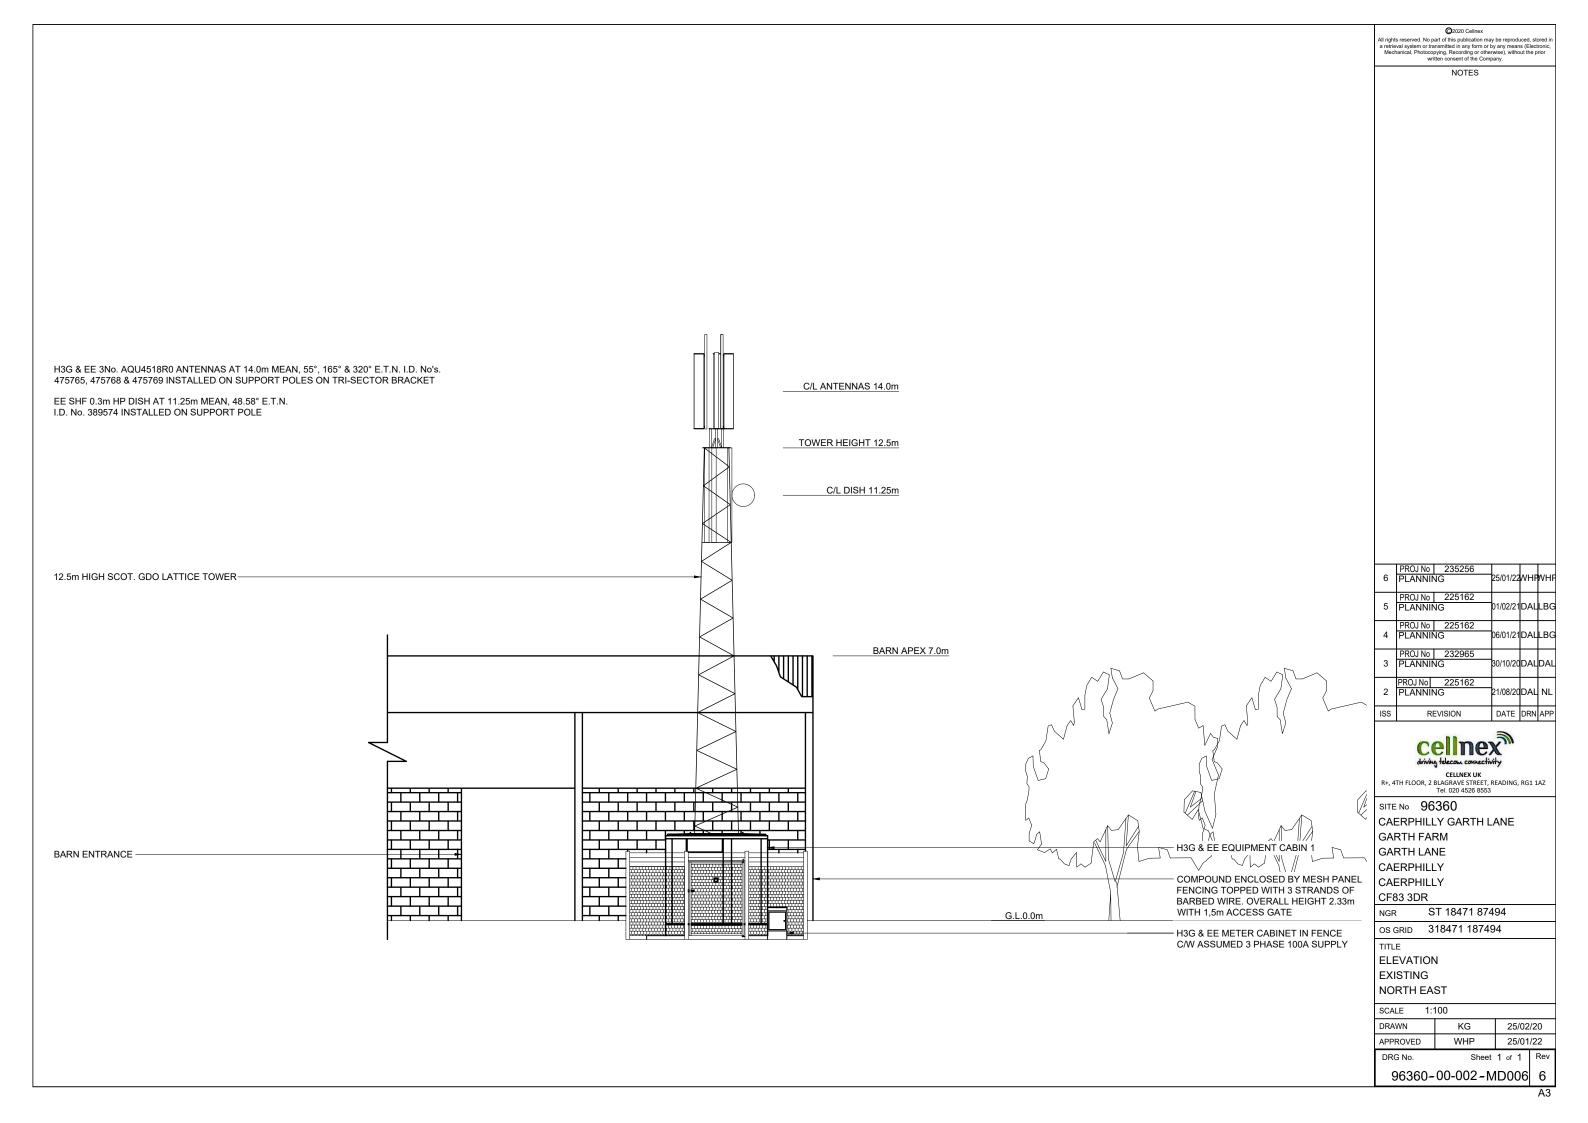

Proposed upgrade to the existing telecommunications apparatus. Proposed EE 1No. UHF GPS Module at 15.5m mean to be installed. Proposed EE 3No. CommScope RRZZHHTT-65B-R6H4 Antennas at 14.0m mean to be installed. Proposed EE 1No. Airi Cabinet to be installed. Proposed EE 6No. Mk2 BOB's to be installed. Proposed EE 3No. ERS to be installed. Proposed H3G & EE1No. Eltek EF2S PSU c/w 6No. Rectifiers to be installed. Proposed EE 3No. Multi-Mode Fibre Cables. Proposed Cables to utilise existing cable management. H3G 6No. LDF5-50 Feeders & H3G & EE 6No. LDF5-50 Feeders to be reused. H3G & EE 3No. AQU4518R0 Antennas at 14.0m MEAN to be removed. EE 6No. MHA's to be removed. EE 3No. RRU's to be removed. EE 2No. MK1 BOBs to be removed. EE 1No. 3900L Cabinet to be removed. H3G 1No. LAMBDA -48v PSU to be removed. EE 12No. LDF5-50 Feeders & 3No. Fibres to be removed and associated ancillary works (For full details please refer to the enclosed drawings).