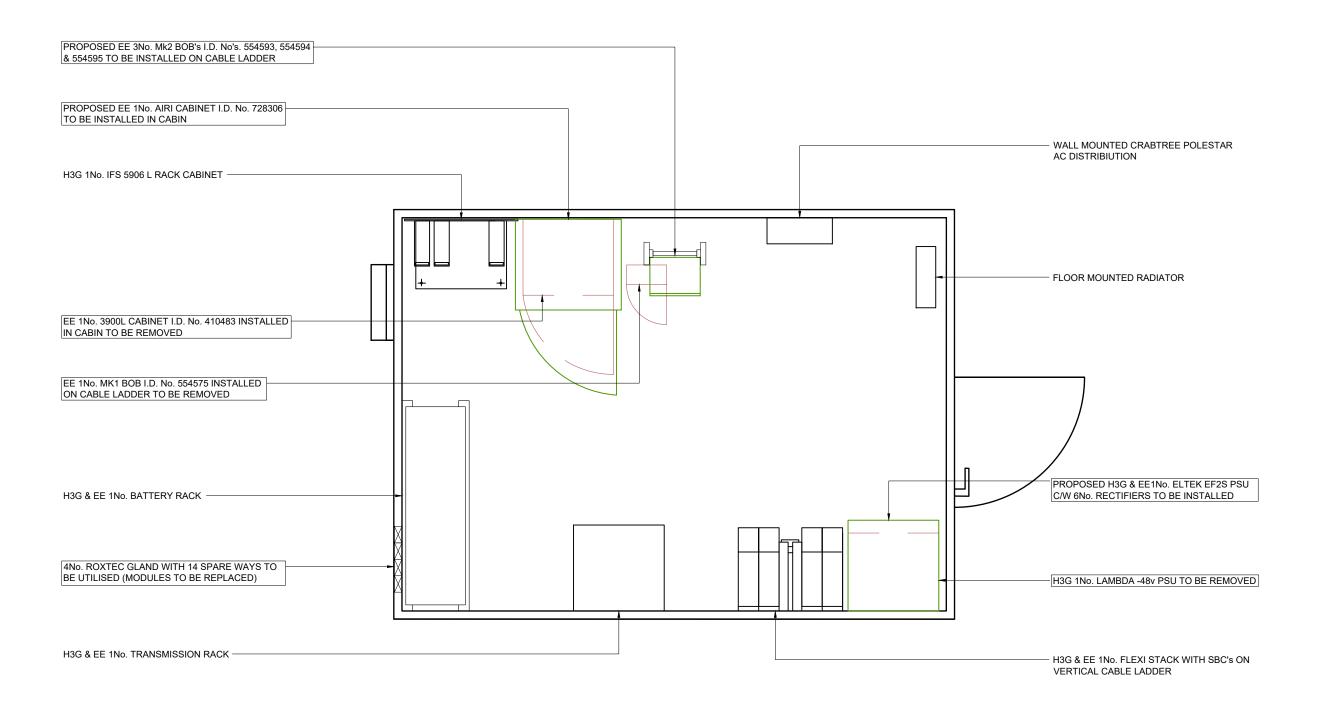

Proposed upgrade to the existing telecommunications apparatus. Proposed EE 1No. UHF GPS Module at 15.5m mean to be installed. Proposed EE 3No. CommScope RRZZHHTT-65B-R6H4 Antennas at 14.0m mean to be installed. Proposed EE 1No. Airi Cabinet to be installed. Proposed EE 6No. Mk2 BOB's to be installed. Proposed EE 3No. ERS to be installed. Proposed H3G & EE1No. Eltek EF2S PSU c/w 6No. Rectifiers to be installed. Proposed EE 3No. Multi-Mode Fibre Cables. Proposed Cables to utilise existing cable management. H3G 6No. LDF5-50 Feeders & H3G & EE 6No. LDF5-50 Feeders to be reused. H3G & EE 3No. AQU4518R0 Antennas at 14.0m MEAN to be removed. EE 6No. MHA's to be removed. EE 3No. RRU's to be removed. EE 2No. MK1 BOBs to be removed. EE 1No. 3900L Cabinet to be removed. H3G 1No. LAMBDA -48v PSU to be removed. EE 12No. LDF5-50 Feeders & 3No. Fibres to be removed and associated ancillary works (For full details please refer to the enclosed drawings).

NOTES

CABIN 1 H3G & EE EQUIPMENT PLAN

FEINT DETAILS INDICATE LOCATIONS
RESERVED FOR OTHER PROPOSALS
WHICH MAY BE THE SUBJECT OF
SEPARATE APPLICATIONS

|     | PROJ No  | 235256 |          |     |     |
|-----|----------|--------|----------|-----|-----|
| 6   | PLANNING |        | 25/01/22 | WHF | WHF |
|     |          | 225162 |          |     |     |
| 5   | PLANNING |        | 01/02/21 | DAL | LBG |
|     |          | 225162 |          |     |     |
| 4   | PLANNING |        | 06/01/21 | DAL | LBG |
|     |          | 232965 |          |     |     |
| 2   | PLANNING |        | 30/10/20 | DAL | DAL |
|     |          | 225162 |          |     |     |
|     | PLANNING |        | 21/08/20 | DAL | NL  |
| ISS | REVISION |        | DATE     | DRN | APP |
|     |          |        |          |     |     |

PROJECT No. | 235256 | CELL No. | 92882

driving telecons connectivity

CELLINEX UK

R+, 4TH FLOOR, 2 BIAGRAVE STREET, READING, RG1 1AZ
Tel. 020 4526 8553

SITE No 96360

CAERPHILLY GARTH LANE GARTH FARM

GARTH LANE CAERPHILLY

CAERPHILLY CF83 3DR

NGR ST 18471 87494 OS GRID 318471 187494

TITLE

EQUIPMENT PLAN PROPOSED

H3G & EE LTD

 SCALE
 1:25

 DRAWN
 KG
 25/02/20

 APPROVED
 WHP
 25/01/22

 DRG No.
 Sheet 1 of 1
 Rev

96360-02-101-MD006 6